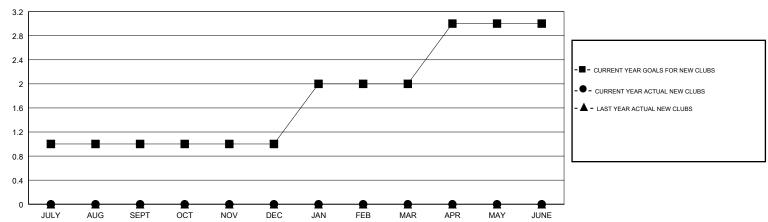

#### GOALS AND ACTUAL NEW CLUBS CUMULATIVE

## LOCATION FLORIDA

**GMT CA** 

| Clubs                 |               |           |               | Members               |                           |                         |                                              |
|-----------------------|---------------|-----------|---------------|-----------------------|---------------------------|-------------------------|----------------------------------------------|
| RESULTS FOR 2018-2019 |               |           |               | RESULTS FOR 2018-2019 |                           |                         |                                              |
| QUARTER               | NEW CLUB GOAL | NEW CLUBS | DROPPED CLUBS | QUARTER               | MEMBER GROWTH NET<br>GOAL | MEMBER GROWTH<br>ACTUAL | DROPPED MEMBERS ACTUAL (including transfers) |
| JULY/AUG/SEPT         | 1             | 0         | 1             | JULY/AUG/SEPT         | 20                        | 42                      | 62                                           |
| OCT/NOV/DEC           | 0             | 0         | 0             | OCT/NOV/DEC           | 5                         | 0                       | 0                                            |
| JAN/FEB/MAR           | 1             | 0         | 0             | JAN/FEB/MAR           | 20                        | 0                       | 0                                            |
| APR/MAY/JUNE          | 1             | 0         | 0             | APR/MAY/JUNE          | 15                        | 0                       | 0                                            |