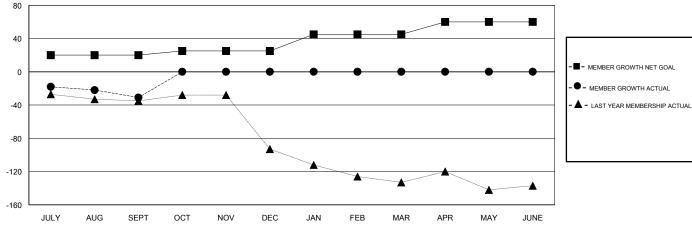

## GOALS AND ACTUAL MEMBERS CUMULATIVE

| DROPPED CLUBS: 1  DROPPED MEMBERS |    | 15 CLUBS OF 65 ADDED 1 OR MORE<br>NEW MEMBERS | GENDER DISTRIBUTION  MALE 888 (67.22%)  FEMALE 433 (32.78%)  Women Percentage Fiscal Year Goal: 20% |     |
|-----------------------------------|----|-----------------------------------------------|-----------------------------------------------------------------------------------------------------|-----|
| DECEASED                          | 7  | CLICK HERE FOR CUMULATIVE                     | TOTAL FAMILY UNIT MEMBERS                                                                           |     |
| CLUB CANCELLED                    | 0  | MEMBERSHIP DATA                               |                                                                                                     | 143 |
| OTHER 55                          |    |                                               | FAMILY MEMBERS PAYING HALF DUES                                                                     |     |
| TOTAL                             | 62 |                                               |                                                                                                     |     |

## LOCATION FLORIDA

**GMT CA** 

| Clubs                 |               |           |               | Members               |                           |                         |                                              |
|-----------------------|---------------|-----------|---------------|-----------------------|---------------------------|-------------------------|----------------------------------------------|
| RESULTS FOR 2018-2019 |               |           |               | RESULTS FOR 2018-2019 |                           |                         |                                              |
| QUARTER               | NEW CLUB GOAL | NEW CLUBS | DROPPED CLUBS | QUARTER               | MEMBER GROWTH NET<br>GOAL | MEMBER GROWTH<br>ACTUAL | DROPPED MEMBERS ACTUAL (including transfers) |
| JULY/AUG/SEPT         | 1             | 0         | 1             | JULY/AUG/SEPT         | 20                        | 42                      | 62                                           |
| OCT/NOV/DEC           | 0             | 0         | 0             | OCT/NOV/DEC           | 5                         | 0                       | 0                                            |
| JAN/FEB/MAR           | 1             | 0         | 0             | JAN/FEB/MAR           | 20                        | 0                       | 0                                            |
| APR/MAY/JUNE          | 1             | 0         | 0             | APR/MAY/JUNE          | 15                        | 0                       | 0                                            |